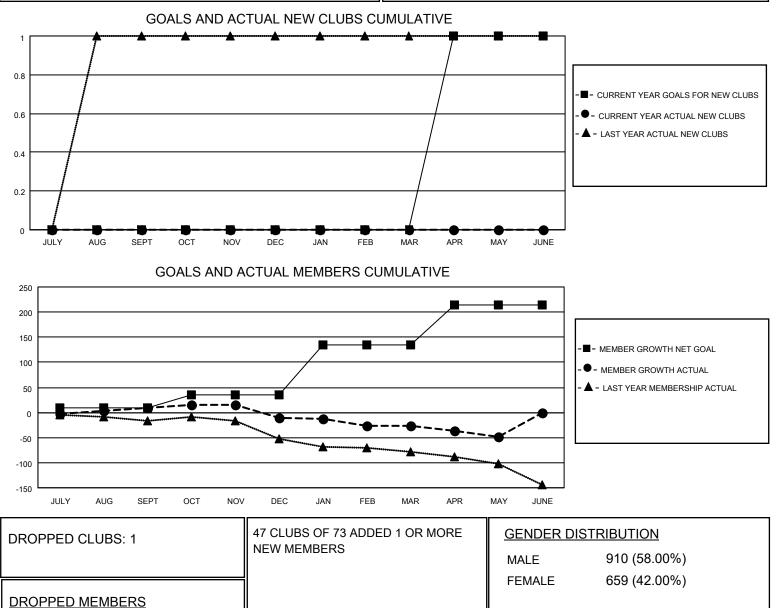

| Clubs                 |               |           |               | Members               |                        |                         |                                                    |
|-----------------------|---------------|-----------|---------------|-----------------------|------------------------|-------------------------|----------------------------------------------------|
| RESULTS FOR 2020-2021 |               |           |               | RESULTS FOR 2020-2021 |                        |                         |                                                    |
| QUARTER               | NEW CLUB GOAL | NEW CLUBS | DROPPED CLUBS | QUARTER MEMI          | BER GROWTH NET<br>GOAL | MEMBER GROWTH<br>ACTUAL | DROPPED<br>MEMBERS ACTUAL<br>(including transfers) |
| JULY/AUG/SEPT         | 0             | 0         | 0             | JULY/AUG/SEPT         | 10                     | 53                      | 32                                                 |
| OCT/NOV/DEC           | 0             | 0         | 0             | OCT/NOV/DEC           | 25                     | 49                      | 63                                                 |
| JAN/FEB/MAR           | 0             | 0         | 1             | JAN/FEB/MAR           | 100                    | 32                      | 42                                                 |
| APR/MAY/JUNE          | 1             | 0         | 0             | APR/MAY/JUNE          | 80                     | 27                      | 48                                                 |